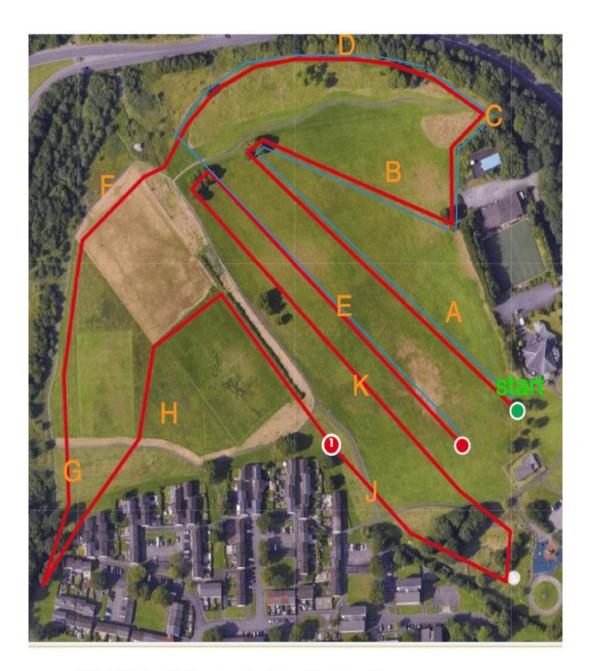

## **Race Map Times and Distances**

| 11.30 | Under 13 Girls               | 2600m | 1 large lap            |
|-------|------------------------------|-------|------------------------|
| 11.45 | Under 13 Boys                | 2600m | 1 large lap            |
| 12.00 | Under 15 Girls               | 3900m | 1 small + 1 large lap  |
| 12.20 | Under 15 Boys                | 3900m | 1 small + 1 large lap  |
| 12.40 | Under 17 Men                 | 5200m | 2 large laps           |
| 12.45 | Under 17 Women               | 5200m | 2 large laps           |
| 13.10 | Under 20 Men                 | 6500m | 1 small + 2 Large laps |
| 13.15 | Under 20 Women               | 6500m | 1 small + 2 Large laps |
| 13.40 | Senior/ Masters Women        | 7800m | 3 large laps           |
| 14.30 | Senior/Masters Men + Non Bin | 7800m | 3 large laps           |

SMALL (blue): A, B, C, D, E LARGE (red) : A, B, C, D, F, G, H, J, K, E

scottishathletics 🗯